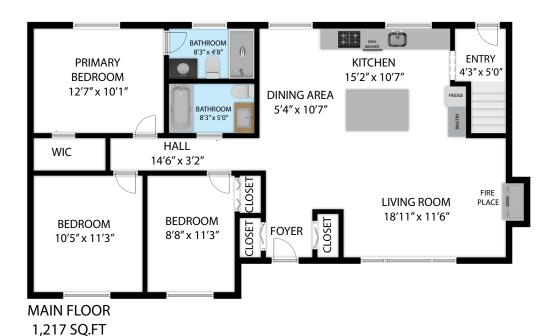

886 Sixth Street, Collingwood L9Y 3Y9
TOTAL APPROX. FLOOR AREA 2,470 SQ.FT

TOTAL APPROX. FLOOR AREA 2,470 SQ.FT
Floor plans and measurements provided are approximate and may not be 100% accurate. Floor plans are for advertising usage only and are not suitable for architecture or construction.
We provide cost-effective services for property owners, managers, facility managers, real estate professionals, architects, space planners and interior designers, or any company which would like to verify their lease space size. Clients are responsible for verification and home values should not be set solely based on the floor plans