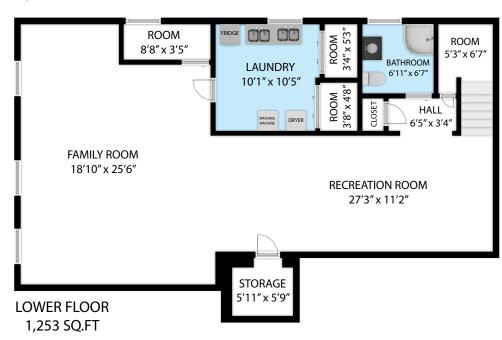

886 Sixth Street, Collingwood L9Y 3Y9
TOTAL APPROX. FLOOR AREA 2,470 SQ.FT

TOTAL APPROX. FLOOR AREA 2,470 SQ.FT
Floor plans and measurements provided are approximate and may not be 100% accurate. Floor plans are for advertising usage only and are not suitable for architecture or construction.
We provide cost-effective services for property owners, managers, facility managers, real estate professionals, architects, space planners and interior designers, or any company which would like to verify their lease space size. Clients are responsible for verification and home values should not be set solely based on the floor plans