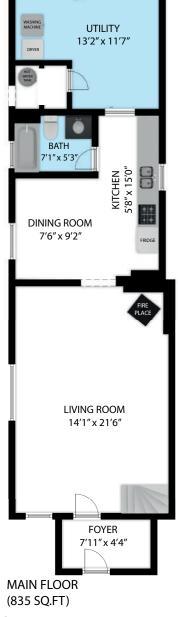

UPPER FLOOR (332 SQ.FT)

794097 Simcoe County Road 124, Singhampton NOC 1M0 TOTAL APPROX. FLOOR AREA 1,167 SQ.FT

Floor plans and measurements provided are approximate and may not be 100% accurate. Floor plans are for advertising usage only and are not suitable for architecture or construction. We provide cost-effective services for property owners, managers, facility managers, real estate professionals, architects, space planners and interior designers, or any company which would like to verify their lease space size. Clients are responsible for verification and home values should not be set solely based on the floor plans