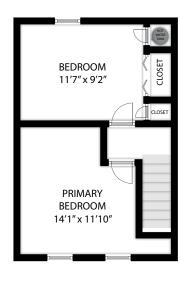

UPPER FLOOR (332 SQ.FT)

794097 Simcoe County Road 124, Singhampton NOC 1M0 TOTAL APPROX. FLOOR AREA 1,167 SQ.FT

Floor plans and measurements provided are approximate and may not be 100% accurate. Floor plans are for advertising usage only and are not suitable for architecture or construction. We provide cost-effective services for property owners, managers, facility managers, real estate professionals, architects, space planners and interior designers, or any company which would like to verify their lease space size. Clients are responsible for verification and home values should not be set solely based on the floor plans