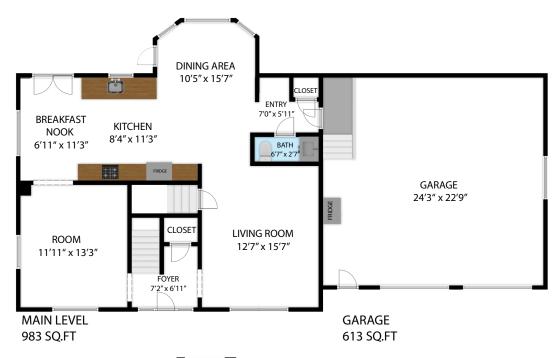

## 44 McKean Boulevard, Nottawa LOM 1P0

TOTAL APPROX. FLOOR AREA 2,830 SQ.FT
Floor plans and measurements provided are approximate and may not be 100% accurate. Floor plans are for advertising usage only and are not suitable for architecture or construction.
We provide cost-effective services for property owners, managers, facility managers, real estate professionals, architects, space planners and interior designers, or any company which would like to verify their lease space size. Clients are responsible for verification and home values should not be set solely based on the floor plans