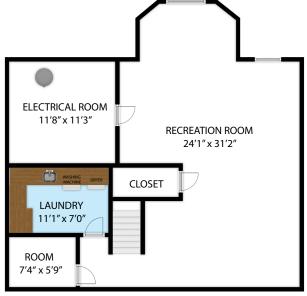

UPPER LEVEL 885 SQ.FT



LOWER LEVEL 962 SQ.FT

## 44 McKean Boulevard, Nottawa LOM 1P0

TOTAL APPROX. FLOOR AREA 2,830 SQ.FT
Floor plans and measurements provided are approximate and may not be 100% accurate. Floor plans are for advertising usage only and are not suitable for architecture or construction.
We provide cost-effective services for property owners, managers, facility managers, real estate professionals, architects, space planners and interior designers, or any company which would like to verify their lease space size. Clients are responsible for verification and home values should not be set solely based on the floor plans