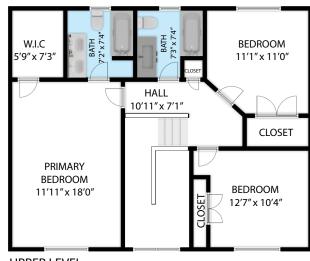

UPPER LEVEL 885 SQ.FT



LOWER LEVEL 962 SQ.FT

## 44 McKean Boulevard, Nottawa LOM 1P0

TOTAL APPROX. FLOOR AREA 2,830 SQ.FT
Floor plans and measurements provided are approximate and may not be 100% accurate. Floor plans are for advertising usage only and are not suitable for architecture or construction.
We provide cost-effective services for property owners, managers, facility managers, real estate professionals, architects, space planners and interior designers, or any company which would like to verify their lease space size. Clients are responsible for verification and home values should not be set solely based on the floor plans