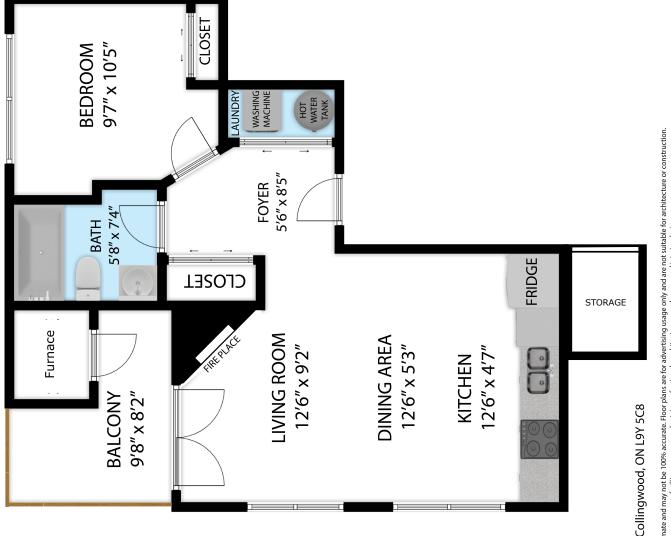

2 Anchorage Crescent Unit 200 Collingwood, ON L9Y 5C8 TOTAL APPROX. FLOOR AREA 530 SQ.FT

Floor plans and measurements provided are approximate and may not be 100% accurate. Floor plans are for advertising usage only and are not suitable for architecture or construction. We provide cost-effective services for property owners, managers, facility managers, real estate professionals, architects, space planners and interior designers, or any company which would like to verify their lease space size. Clients are responsible for verification and home values should not be set solely based on the floor plans