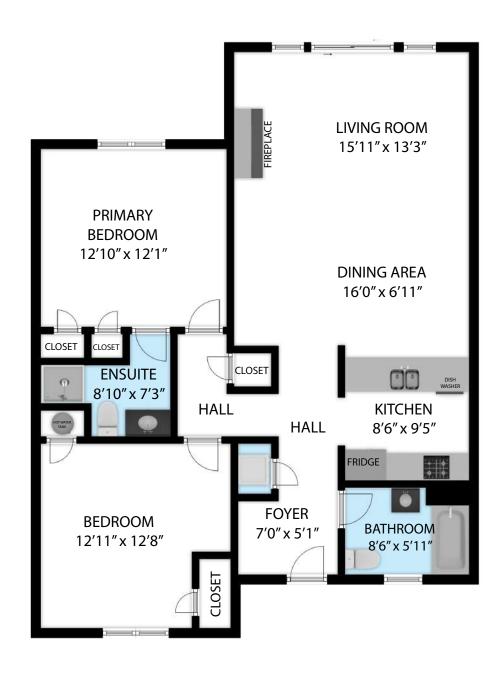

## 125 Fairway Court Unit 217 The Blue Mountains, ON L9Y 0P8 TOTAL APPROX. FLOOR AREA 1,132 SQ.FT

Floor plans and measurements provided are approximate and may not be 100% accurate. Floor plans are for advertising usage only and are not suitable for architecture or construction. We provide cost-effective services for property owners, managers, facility managers, real estate professionals, architects, space planners and interior designers, or any company which would like to verify their lease space size. Clients are responsible for verification and home values should not be set solely based on the floor plans