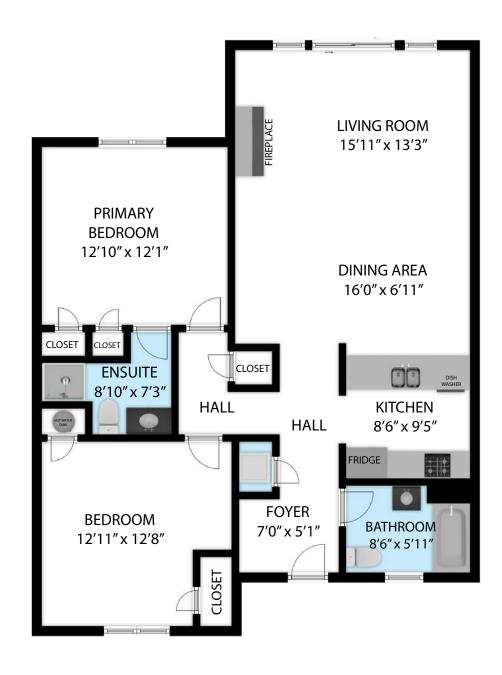

## 115 Fairway Court Unit 109, The Blue Mountains, ON L9Y 0P8

TOTAL APPROX. FLOOR AREA 1,132 SQ.FT

Floor plans and measurements provided are approximate and may not be 100% accurate. Floor plans are for advertising usage only and are not suitable for architecture or construction. We provide cost-effective services for property owners, managers, facility managers, real estate professionals, architects, space planners and interior designers, or any company which would like to verify their lease space size. Clients are responsible for verification and home values should not be set solely based on the floor plans